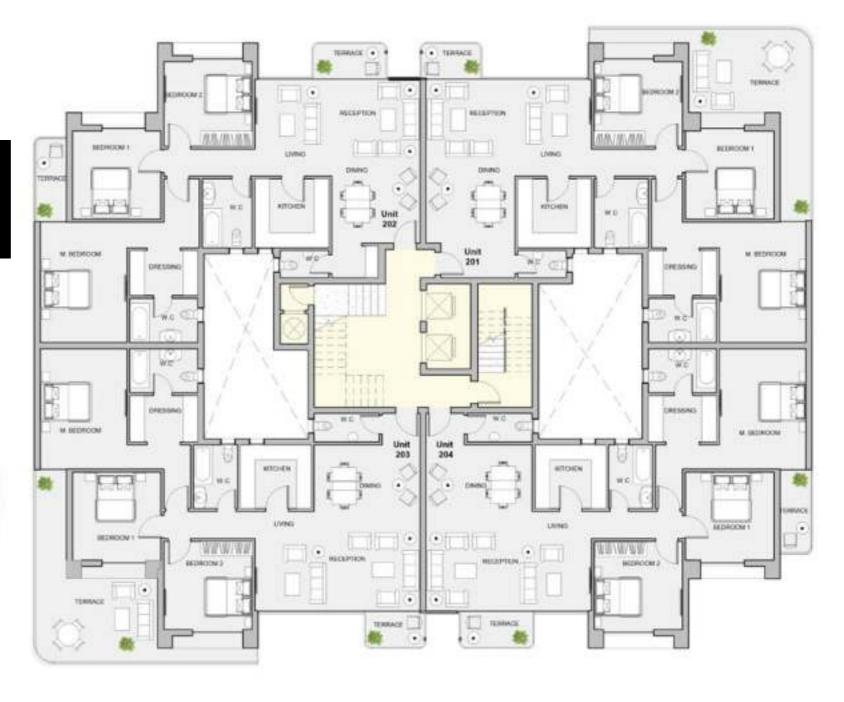

#### TYPE A GROUND FLOOR

| Unit | Area |
|------|------|
| 001  | 179  |
| 002  | 180  |
| 003  | 138  |
| 004  | 181  |

| Unit | Area |  |
|------|------|--|
| 201  | 213  |  |
| 202  | 178  |  |
| 203  | 211  |  |
| 204  | 178  |  |