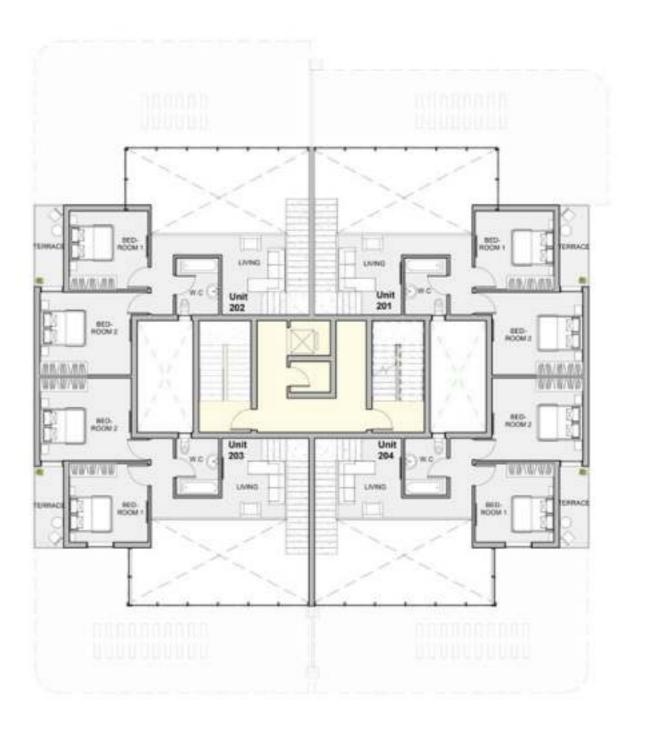

# The buildings inside the Atika Compound

have uniquely distinct designs, as well as all of the buildings containing elevators that are manufactured by the most reliable of international brands.

Also within the gates of Atika Compound lies the Alto Casa buildings, which are designed in such a way that each building contains three duplex apartments "ground, center, and penthouse" all of which include swimming pools and their own green spaces.

The Alto Casa buildings are primarily designed only for the crème de la crème of people who happen to have an exquisite taste and appreciation for art and luxury as they are indeed our pride and joy, they come in different sizes yes.