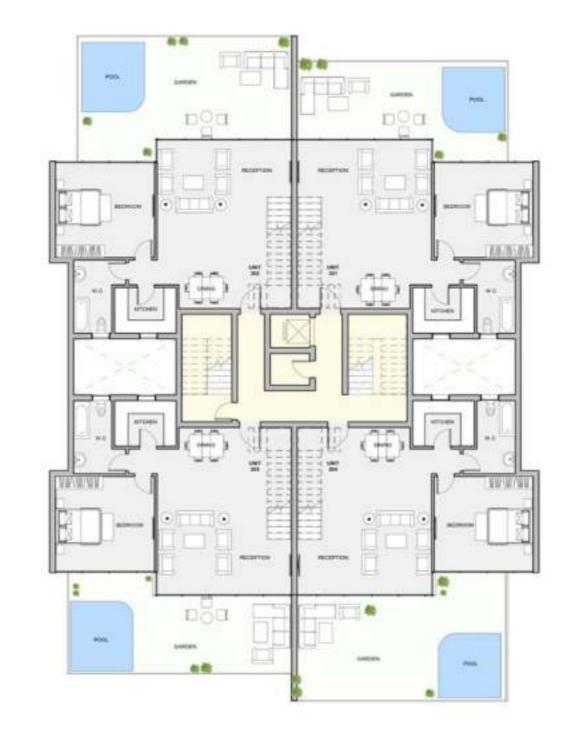

# 

Atika offers you a distinct set of units that vary from apart-hotels to duplexes and penthouses, each coming with a different range of sizes to best meet your needs and comfort.

Atika's units are designed after the European style, which merges between simplicity and elegance at the same time.

offers you apartments with areas ranging from 70 m2 to 180 m2 divided, as follows:

70 M<sup>2</sup>
STUDIO APARTMENTS

110 M<sup>2</sup>
APARTMENTS

140 M<sup>2</sup>

**APARTMENTS** 

160 M<sup>2</sup>-180 M<sup>2</sup>

DUPLEX APARTMENTS AND PENTHOUSES