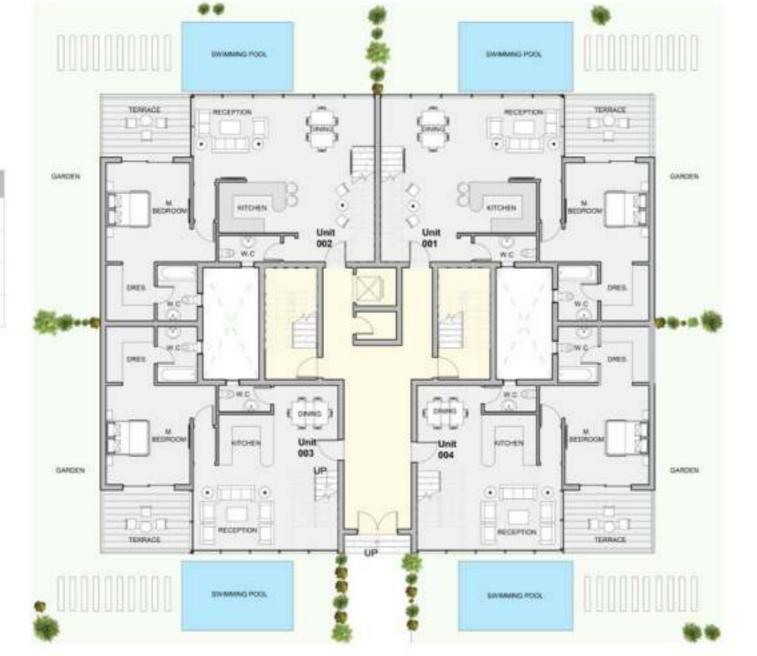

#### TYPE A GROUND FLOOR

| Unit | Area |
|------|------|
| 001  | 179  |
| 002  | 180  |
| 003  | 138  |
| 004  | 181  |

| Unit | Area |  |
|------|------|--|
| 201  | 213  |  |
| 202  | 178  |  |
| 203  | 211  |  |
| 204  | 178  |  |

#### TYPE B GROUND FLOOR

| Unit | Area |  |
|------|------|--|
| 001  | 161  |  |
| 002  | 159  |  |
| 003  | 124  |  |
| 004  | 159  |  |

| Unit | Area |  |
|------|------|--|
| 501  | 160  |  |
| 502  | 159  |  |
| 503  | 158  |  |
| 504  | 158  |  |

### TYPE C GROUND FLOOR

|   | Unit | Area |  |
|---|------|------|--|
| ı | 001  | 158  |  |
|   | 002  | 161  |  |
|   | 003  | 141  |  |
|   | 004  | 134  |  |
|   | 005  | 91   |  |
|   |      |      |  |

#### TYPEC TYPICAL FLOOR

| Unit | Area |
|------|------|
| 201  | 153  |
| 202  | 161  |
| 203  | 141  |
| 204  | 142  |
| 205  | 139  |
|      |      |

#### TYPE D GROUND FLOOR

| Unit | Area |  |
|------|------|--|
| 001  | 112  |  |
| 002  | 112  |  |
| 003  | 109  |  |
| 004  | 72   |  |
| 005  | 117  |  |
| 006  | 112  |  |

| Unit | Area |
|------|------|
| 101  | 111  |
| 102  | 113  |
| 103  | 109  |
| 104  | 107  |
| 105  | 117  |
| 106  | 112  |

#### TYPE E GROUND FLOOR

| Unit | Area |
|------|------|
| 001  | 74   |
| 002  | 71   |
| 003  | 71   |
| 004  | 80   |
| 005  | 97   |

#### TYPE E TYPICAL FLOOR

| Unit | Area |  |
|------|------|--|
| 101  | 74   |  |
| 102  | 71   |  |
| 103  | 71   |  |
| 104  | 74   |  |
| 105  | 70   |  |
| 106  | 71   |  |
|      |      |  |