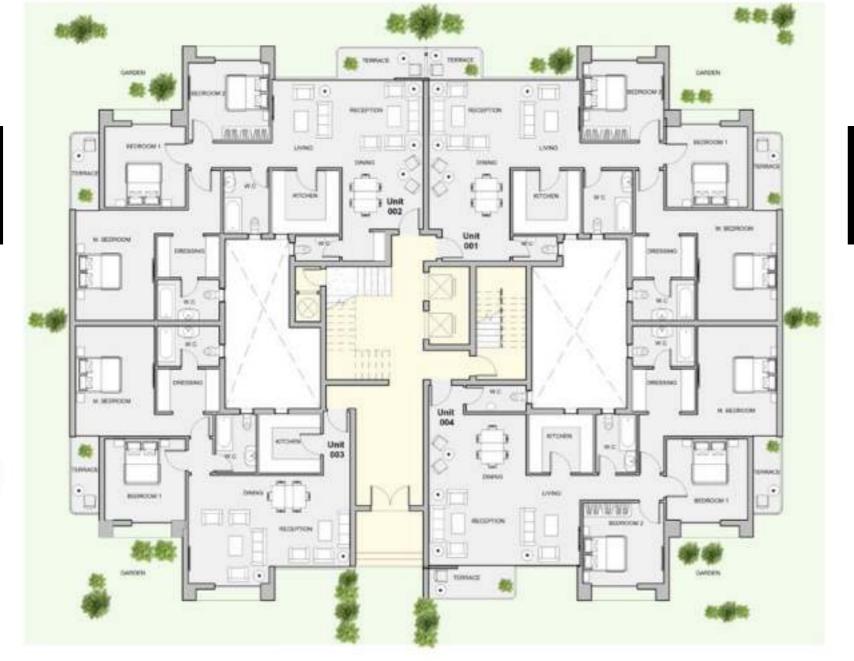

#### TYPE A GROUND FLOOR

| Unit | Area |
|------|------|
| 001  | 179  |
| 002  | 180  |
| 003  | 138  |
| 004  | 181  |

| Unit | Area |  |
|------|------|--|
| 201  | 213  |  |
| 202  | 178  |  |
| 203  | 211  |  |
| 204  | 178  |  |