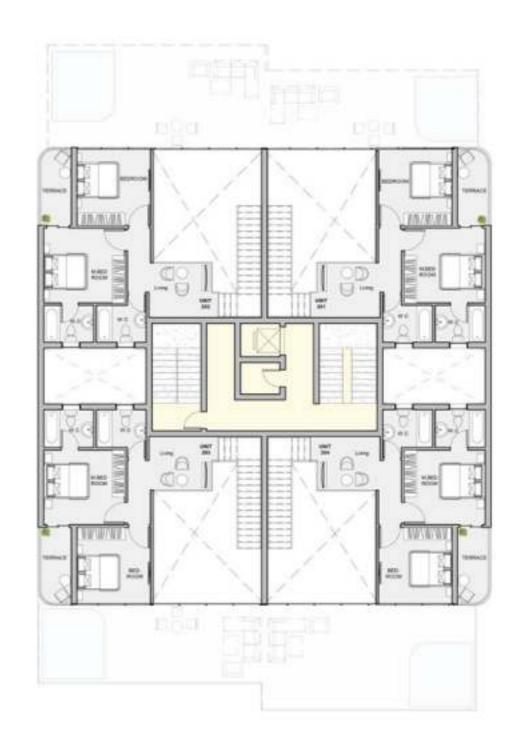

# 

Atika offers you a distinct set of units that vary from apart-hotels to duplexes and penthouses, each coming with a different range of sizes to best meet your needs and comfort.

Atika's units are designed after the European style, which merges between simplicity and elegance at the same time.

# The buildings inside the Atika Compound

have uniquely distinct designs, as well as all of the buildings containing elevators that are manufactured by the most reliable of international brands.

Also within the gates of Atika Compound lies the Alto Casa buildings, which are designed in such a way that each building contains three duplex apartments "ground, center, and penthouse" all of which include swimming pools and their own green spaces.

The Alto Casa buildings are primarily designed only for the crème de la crème of people who happen to have an exquisite taste and appreciation for art and luxury as they are indeed our pride and joy, they come in different sizes yes.