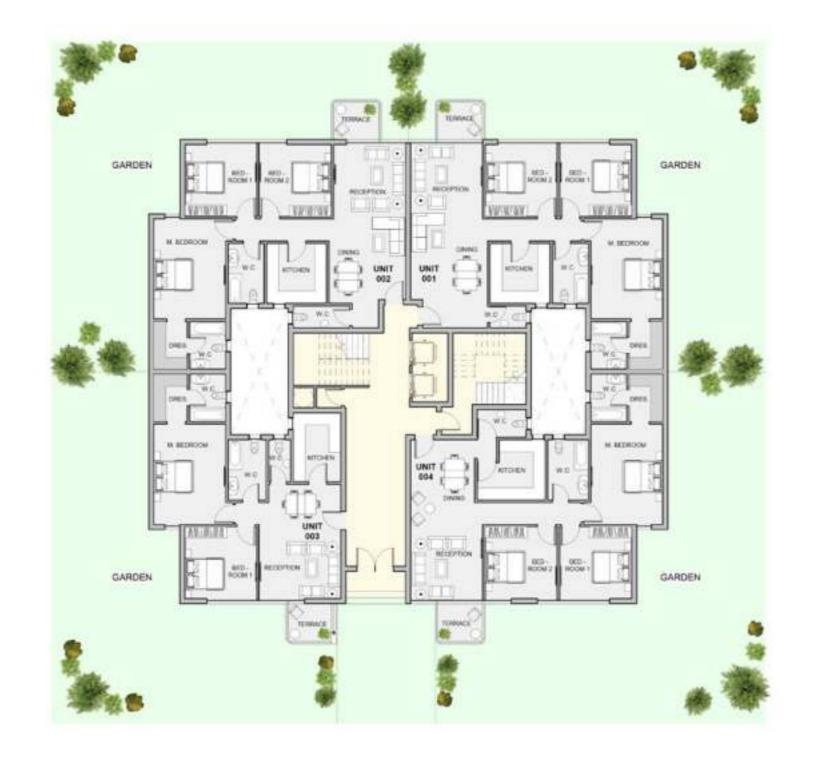

#### TYPE A GROUND FLOOR

| Unit | Area |
|------|------|
| 001  | 179  |
| 002  | 180  |
| 003  | 138  |
| 004  | 181  |

| Unit | Area |  |
|------|------|--|
| 201  | 213  |  |
| 202  | 178  |  |
| 203  | 211  |  |
| 204  | 178  |  |