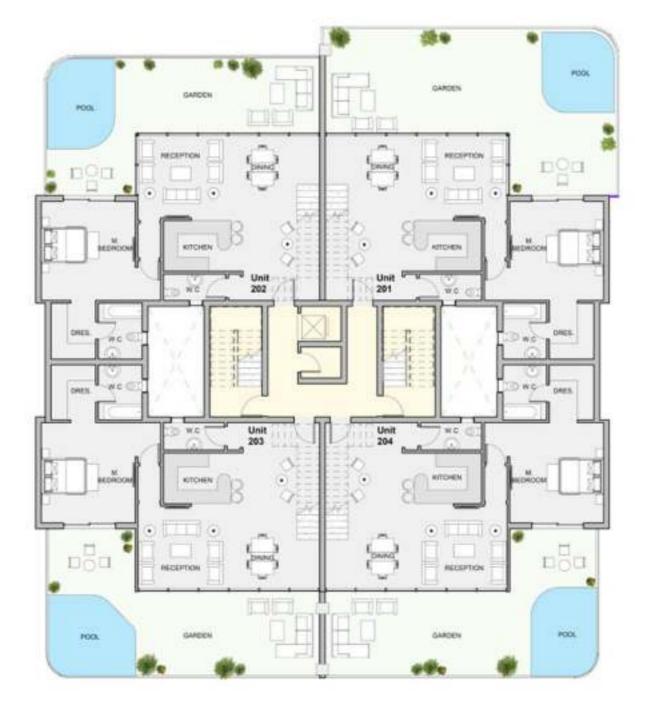

#### TYPE A GROUND FLOOR

| Unit | Area |
|------|------|
| 001  | 179  |
| 002  | 180  |
| 003  | 138  |
| 004  | 181  |

| Unit | Area |  |
|------|------|--|
| 201  | 213  |  |
| 202  | 178  |  |
| 203  | 211  |  |
| 204  | 178  |  |