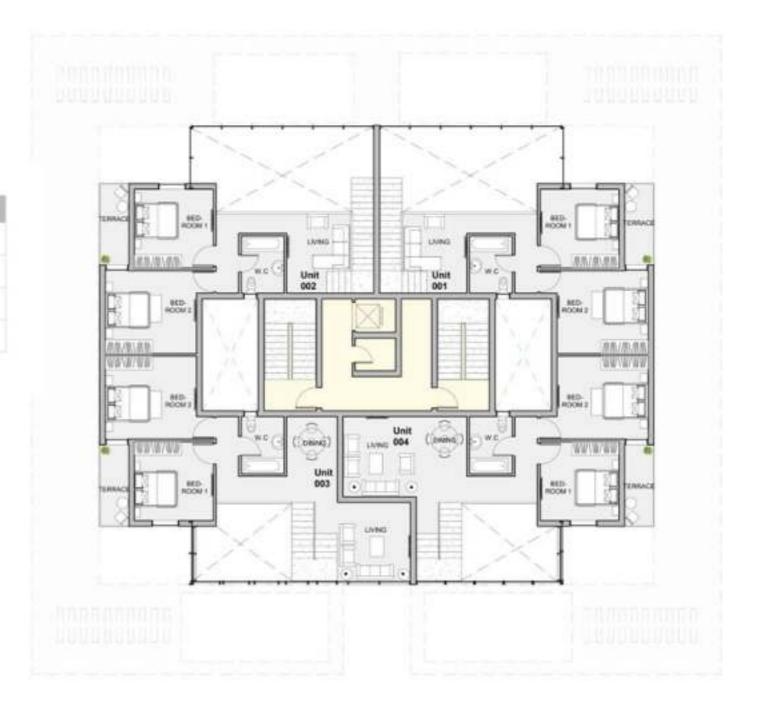

#### TYPE A GROUND FLOOR

| Unit | Area |
|------|------|
| 001  | 179  |
| 002  | 180  |
| 003  | 138  |
| 004  | 181  |

| Unit | Area |  |
|------|------|--|
| 201  | 213  |  |
| 202  | 178  |  |
| 203  | 211  |  |
| 204  | 178  |  |

#### TYPE A GROUND FLOOR

| U   | nit                       | Area                            |  |
|-----|---------------------------|---------------------------------|--|
| 001 | LEVEL 1 133<br>LEVEL 2 75 | 208 (150 M² GARDEN<br>Excluded) |  |
| 002 | LEVEL 1 133<br>LEVEL 2 75 | 208 (150 MF GARDEN<br>Excluded) |  |
| 003 | LEVEL 1 118<br>LEVEL 2 93 | 211 (150 MF GARDEN<br>Excluded) |  |
| 004 | LEVEL 1 118<br>LEVEL 2 93 | 211 (150 M² GARDEN<br>Excluded) |  |