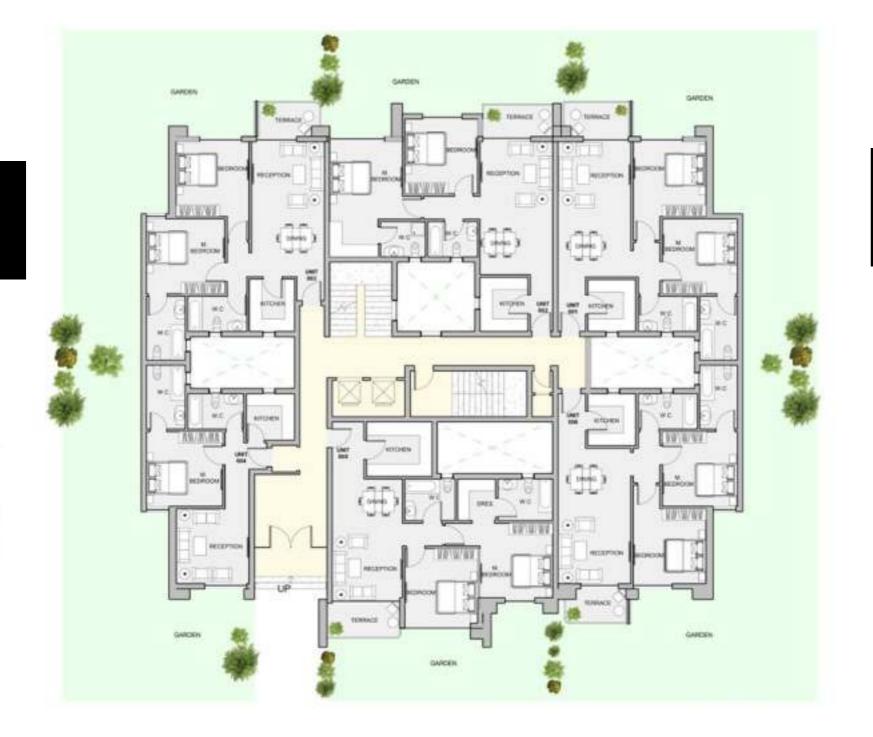

#### TYPE A GROUND FLOOR

| Unit | Area |
|------|------|
| 001  | 179  |
| 002  | 180  |
| 003  | 138  |
| 004  | 181  |

| Unit | Area |  |
|------|------|--|
| 201  | 213  |  |
| 202  | 178  |  |
| 203  | 211  |  |
| 204  | 178  |  |

#### TYPE B GROUND FLOOR

| Unit | Area |  |
|------|------|--|
| 001  | 161  |  |
| 002  | 159  |  |
| 003  | 124  |  |
| 004  | 159  |  |

| Unit | Area |  |
|------|------|--|
| 501  | 160  |  |
| 502  | 159  |  |
| 503  | 158  |  |
| 504  | 158  |  |

### TYPE C GROUND FLOOR

|   | Unit | Area |  |
|---|------|------|--|
| ı | 001  | 158  |  |
|   | 002  | 161  |  |
|   | 003  | 141  |  |
|   | 004  | 134  |  |
|   | 005  | 91   |  |
|   |      |      |  |

#### TYPEC TYPICAL FLOOR

| Unit | Area |
|------|------|
| 201  | 153  |
| 202  | 161  |
| 203  | 141  |
| 204  | 142  |
| 205  | 139  |
|      |      |

#### TYPE D GROUND FLOOR

| Unit | Area |  |
|------|------|--|
| 001  | 112  |  |
| 002  | 112  |  |
| 003  | 109  |  |
| 004  | 72   |  |
| 005  | 117  |  |
| 006  | 112  |  |

| Unit | Area |
|------|------|
| 101  | 111  |
| 102  | 113  |
| 103  | 109  |
| 104  | 107  |
| 105  | 117  |
| 106  | 112  |

#### TYPE E GROUND FLOOR

| Unit | Area |
|------|------|
| 001  | 74   |
| 002  | 71   |
| 003  | 71   |
| 004  | 80   |
| 005  | 97   |

#### TYPE E TYPICAL FLOOR

| Unit | Area |  |
|------|------|--|
| 101  | 74   |  |
| 102  | 71   |  |
| 103  | 71   |  |
| 104  | 74   |  |
| 105  | 70   |  |
| 106  | 71   |  |
|      |      |  |