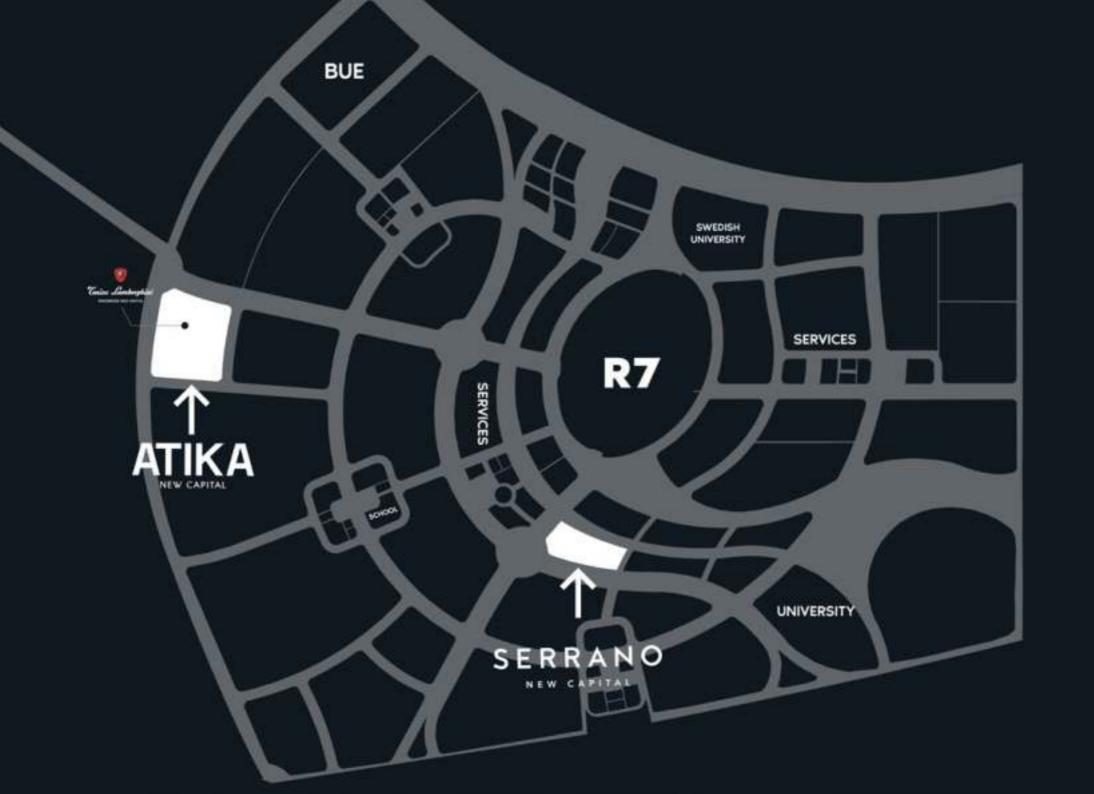

# PREMIUM LOCATION

Atika's prime location

sets it aside and separates it from the many other compounds that are found within the new capital, as it lies directly on the central axis as a landmark

Thereby connecting it with two main roads, the **regional ring road**, and **the middle ring road**, to New Cairo. Making Atika's location on the map unmatched and unparalleled.

## SURROUNDED BY EVERYTHING

Atika is located next to the most important and influential of neighborhoods in the capital, and the most prominent of them are;

#### ■ THE FINANCIAL AND BUSINESS DISTRICT

which is inclusive of all the headquarters of all the banks

#### ■ THE DIPLOMATIC QUARTER

which is one of the most high-status neighborhoods in the administrative capital, including the headquarters of all the embassies. ■ LOCATED NEAR

CATHEDRAL OF THE

NATIVITY OF CHRIST

#### ■ THE GOVERNMENTAL QUARTER

which includes the headquarters of all the branches of government.

The project is inclusive of two main spines that are overlooking many stunning views.

Views that are mainly consistent of green natural breathtaking landscapes that shape about 82 percent of the entire compound.