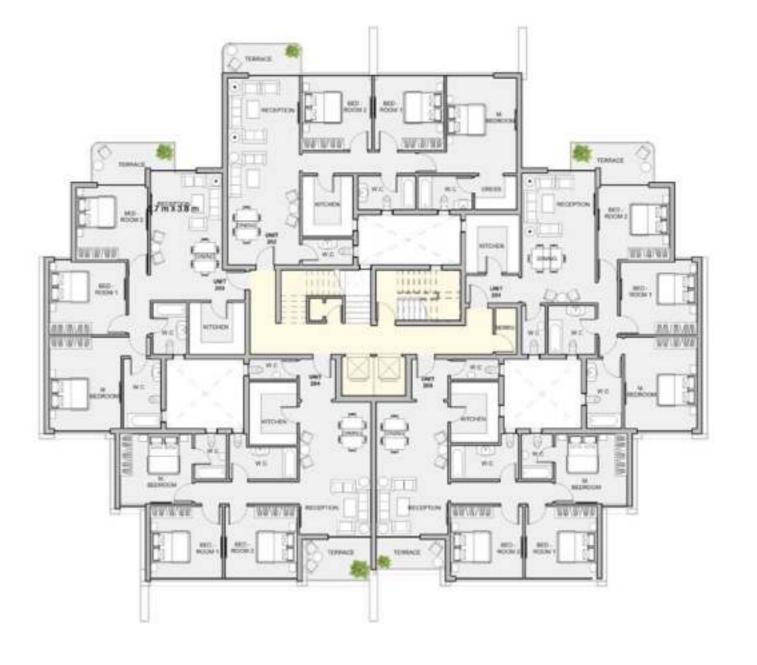

# 

Atika offers you a distinct set of units that vary from apart-hotels to duplexes and penthouses, each coming with a different range of sizes to best meet your needs and comfort.

Atika's units are designed after the European style, which merges between simplicity and elegance at the same time.

#### TYPE A GROUND FLOOR

| Unit | Area |
|------|------|
| 001  | 179  |
| 002  | 180  |
| 003  | 138  |
| 004  | 181  |

| Unit | Area |  |
|------|------|--|
| 201  | 213  |  |
| 202  | 178  |  |
| 203  | 211  |  |
| 204  | 178  |  |

#### TYPE B GROUND FLOOR

| Unit | Area |  |
|------|------|--|
| 001  | 161  |  |
| 002  | 159  |  |
| 003  | 124  |  |
| 004  | 159  |  |

| Unit | Area |  |
|------|------|--|
| 501  | 160  |  |
| 502  | 159  |  |
| 503  | 158  |  |
| 504  | 158  |  |

### TYPE C GROUND FLOOR

|   | Unit | Area |  |
|---|------|------|--|
| ı | 001  | 158  |  |
|   | 002  | 161  |  |
|   | 003  | 141  |  |
|   | 004  | 134  |  |
|   | 005  | 91   |  |
|   |      |      |  |

#### TYPEC TYPICAL FLOOR

| Unit | Area |
|------|------|
| 201  | 153  |
| 202  | 161  |
| 203  | 141  |
| 204  | 142  |
| 205  | 139  |
|      |      |

#### TYPE D GROUND FLOOR

| Unit | Area |  |
|------|------|--|
| 001  | 112  |  |
| 002  | 112  |  |
| 003  | 109  |  |
| 004  | 72   |  |
| 005  | 117  |  |
| 006  | 112  |  |

| Unit | Area |
|------|------|
| 101  | 111  |
| 102  | 113  |
| 103  | 109  |
| 104  | 107  |
| 105  | 117  |
| 106  | 112  |

#### TYPE E GROUND FLOOR

| Unit | Area |
|------|------|
| 001  | 74   |
| 002  | 71   |
| 003  | 71   |
| 004  | 80   |
| 005  | 97   |

#### TYPE E TYPICAL FLOOR

| Unit | Area |  |
|------|------|--|
| 101  | 74   |  |
| 102  | 71   |  |
| 103  | 71   |  |
| 104  | 74   |  |
| 105  | 70   |  |
| 106  | 71   |  |
|      |      |  |