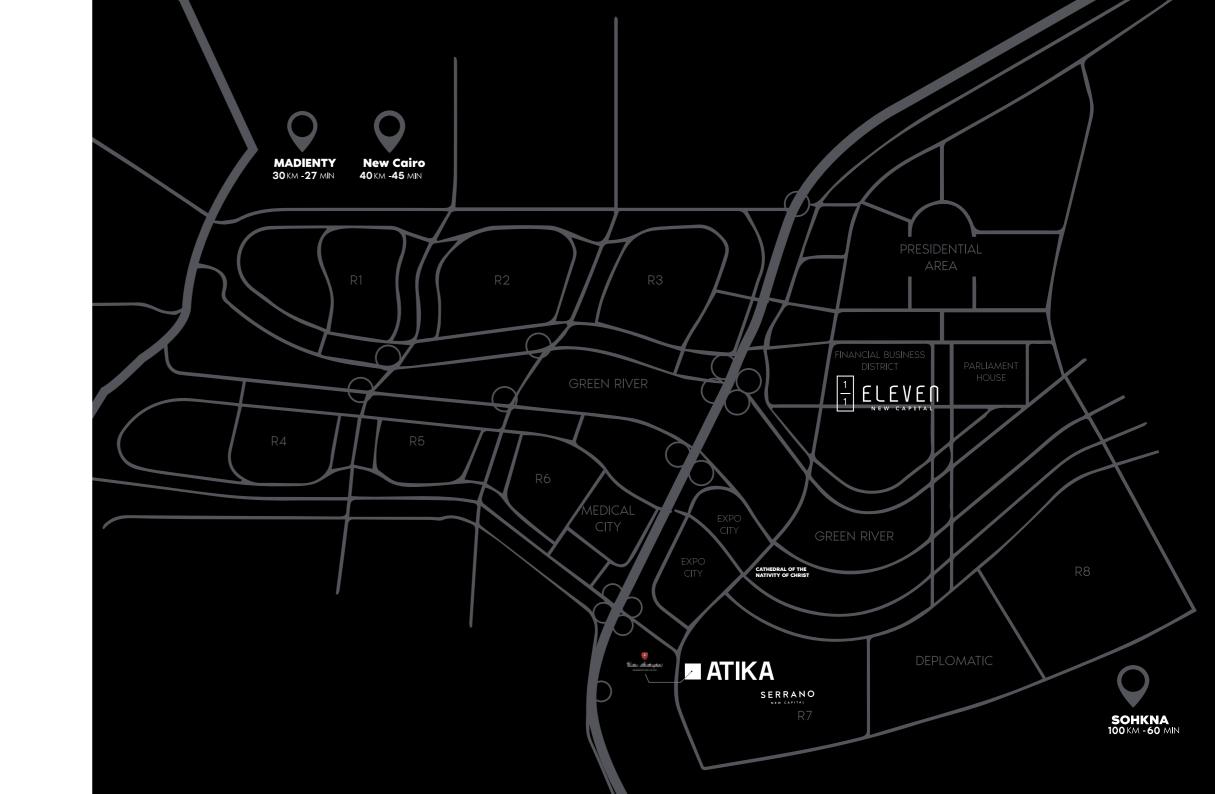

# PREMIUM LOCATION

Atika's prime location

sets it aside and separates it from the many other compounds that are found within the new capital, as it lies directly on the central axis as a landmark

Thereby connecting it with two main roads, the **regional ring road**, and **the middle ring road**, to New Cairo. Making Atika's location on the map unmatched and unparalleled.

## SURROUNDED BY EVERYTHING

Atika is located next to the most important and influential of neighborhoods in the capital, and the most prominent of them are;

#### ■ THE FINANCIAL AND BUSINESS DISTRICT

which is inclusive of all the headquarters of all the banks

#### ■ THE DIPLOMATIC QUARTER

which is one of the most high-status neighborhoods in the administrative capital, including the headquarters of all the embassies. ■ LOCATED NEAR

CATHEDRAL OF THE

NATIVITY OF CHRIST

#### ■ THE GOVERNMENTAL QUARTER

which includes the headquarters of all the branches of government.

The project is inclusive of two main spines that are overlooking many stunning views.

Views that are mainly consistent of green natural breathtaking landscapes that shape about 82 percent of the entire compound.