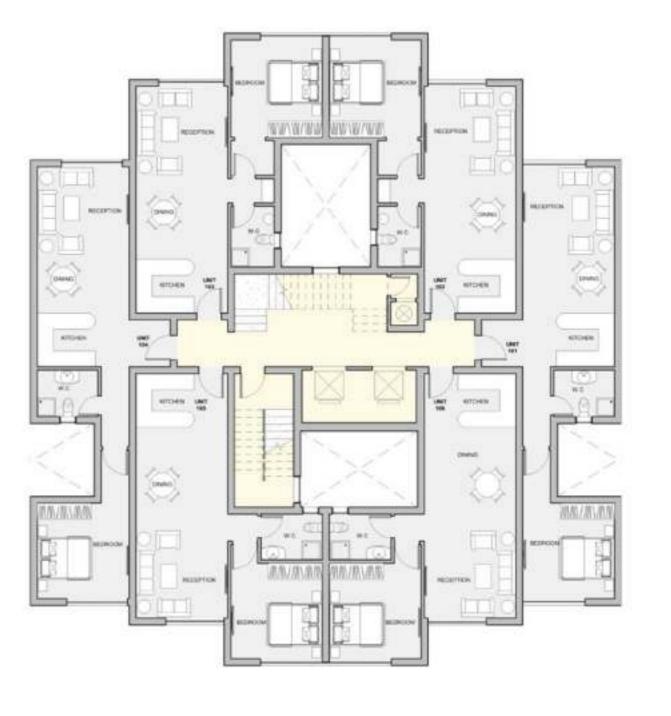

# 

Atika offers you a distinct set of units that vary from apart-hotels to duplexes and penthouses, each coming with a different range of sizes to best meet your needs and comfort.

Atika's units are designed after the European style, which merges between simplicity and elegance at the same time.

### TYPE C GROUND FLOOR

|   | Unit | Area |  |
|---|------|------|--|
| ı | 001  | 158  |  |
|   | 002  | 161  |  |
|   | 003  | 141  |  |
|   | 004  | 134  |  |
|   | 005  | 91   |  |
|   |      |      |  |

#### TYPEC TYPICAL FLOOR

| Unit | Area |
|------|------|
| 201  | 153  |
| 202  | 161  |
| 203  | 141  |
| 204  | 142  |
| 205  | 139  |
|      |      |