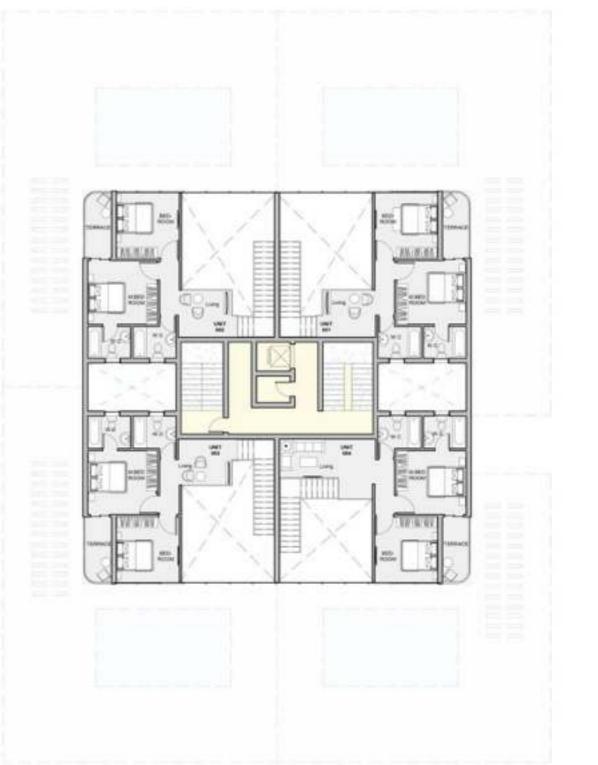

# 

Atika offers you a distinct set of units that vary from apart-hotels to duplexes and penthouses, each coming with a different range of sizes to best meet your needs and comfort.

Atika's units are designed after the European style, which merges between simplicity and elegance at the same time.

# THE DUPLEX APARTMENTS

come with private gardens, while the penthouse apartments have their swimming pools.

# The buildings inside the Atika Compound

have uniquely distinct designs, as well as all of the buildings containing elevators that are manufactured by the most reliable of international brands.

Also within the gates of Atika Compound lies the Alto Casa buildings, which are designed in such a way that each building contains three duplex apartments "ground, center, and penthouse" all of which include swimming pools and their own green spaces.

The Alto Casa buildings are primarily designed only for the crème de la crème of people who happen to have an exquisite taste and appreciation for art and luxury as they are indeed our pride and joy, they come in different sizes yes.