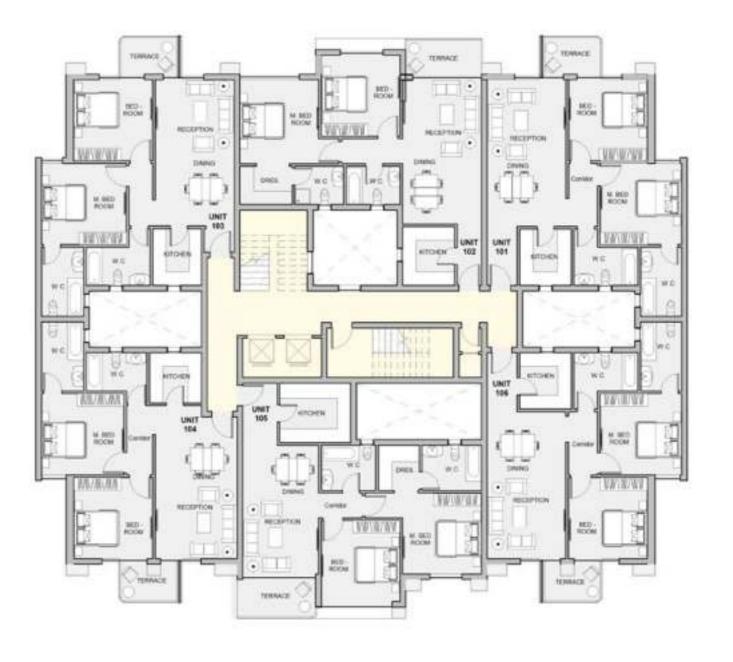

#### TYPE A GROUND FLOOR

| U   | nit                       | Area                            |  |
|-----|---------------------------|---------------------------------|--|
| 001 | LEVEL 1 133<br>LEVEL 2 75 | 208 (150 M² GARDEN<br>Excluded) |  |
| 002 | LEVEL 1 133<br>LEVEL 2 75 | 208 (150 MF GARDEN<br>Excluded) |  |
| 003 | LEVEL 1 118<br>LEVEL 2 93 | 211 (150 MF GARDEN<br>Excluded) |  |
| 004 | LEVEL 1 118<br>LEVEL 2 93 | 211 (150 M² GARDEN<br>Excluded) |  |

#### TYPE A FIRST FLOOR

| U   | nit                       | Area  |                            |
|-----|---------------------------|-------|----------------------------|
| 001 | LEVEL 1 133<br>LEVEL 2 75 | 208 ( | 150 MF GARDEN<br>Excluded) |
| 002 | LEVEL 1 133<br>LEVEL 2 75 | 208 ( | 150 MF GARDEN<br>Excluded) |
| 003 | LEVEL 1 118<br>LEVEL 2 93 | 211 E | 150 MF GARDEN<br>Excluded) |
| 004 | LEVEL 1 118<br>LEVEL 2 93 | 211 ( | 150 MF GARDEN<br>Excluded) |

#### TYPE A SECOND FLOOR

| U   | Unit    |                 | Are | ва                          |
|-----|---------|-----------------|-----|-----------------------------|
| 201 | LEVEL 1 |                 | 197 | (92 MF TERRACE<br>Excluded) |
| 202 | LEVEL 1 | Section Section | 197 | (66 MFTERRACE<br>Excluded)  |
| 203 | LEVEL 1 | 0.70            | 197 | (72 MF TERRACE<br>Excluded) |
| 204 | LEVEL 1 | and the last    | 197 | (72 M² TERRACE<br>Excluded) |

#### TYPE A THIRD FLOOR

| U   | Unit                      |     | ea .                        |
|-----|---------------------------|-----|-----------------------------|
| 201 | LEVEL 1 122<br>LEVEL 2 75 | 197 | (92 MF TERRACE<br>Excluded) |
| 202 | LEVEL 1 122<br>LEVEL 2 75 | 197 | (66 MF TERRACE<br>Excluded) |
| 203 | LEVEL 1 122<br>LEVEL 2 75 | 197 | (72 MF TERRACE<br>Excluded) |
| 204 | LEVEL 1 122<br>LEVEL 2 75 | 197 | (72 MF TERRACE<br>Excluded) |

#### TYPE B GROUND FLOOR

| Unit | Area    |     |     |                            |
|------|---------|-----|-----|----------------------------|
| 001  | LEVEL 1 | 100 | 166 | (70 MF GARDEN              |
|      | LEVEL 2 | 66  | 100 | Excluded)                  |
| 002  | LEVEL 1 | 100 | *** | (70 M² GARDEN<br>Excluded) |
|      | TEAE! 1 | 66  | 166 |                            |
| 003  | LEVEL 1 | 100 | 166 | (70 MF GARDEN<br>Excluded) |
|      | LEVEL 2 | 66  | 166 |                            |
| 004  | LEVEL 1 | 67  | *** | (70 M² GARDEN<br>Excluded) |
|      | LEVEL 2 | 73  | 140 |                            |

#### TYPE B FIRST FLOOR

| Unit | Area        |     |                            |
|------|-------------|-----|----------------------------|
| 001  | LEVEL 1 100 | 166 | (70 MF GARDEN<br>Excluded) |
|      | LEVEL 2 66  | 100 |                            |
| 002  | LEVEL 1 100 | 186 | (70 MF GARDEN<br>Excluded) |
|      | TEAETS 66   | 100 |                            |
| 003  | LEVEL 1 100 | 166 | (70 M² GARDEN<br>Excluded) |
|      | TEAET 5 99  | 100 |                            |
| 004  | LEVEL 1 67  | 140 | (70 MF GARDEN<br>Excluded) |
|      | LEVEL 2 73  | 140 |                            |

#### TYPE B SECOND FLOOR

| Unit | Area    |     |                    |
|------|---------|-----|--------------------|
| 201  | LEVEL 1 | 105 | 171 (45 M² TERRACE |
| 201  | LEVEL 2 | 66  | Excluded)          |
| 200  | LEVEL 1 | 105 | (60 MF TERRACI     |
| 202  | TEAET 1 | 66  | 1/1 Excluded)      |
| 203  | LEVEL 1 | 105 | 474 (45 MF TERRACE |
| 203  | LEVEL 2 | 66  | 1/1 Excluded)      |
| 447  | LEVEL 1 | 105 | (60 MF TERRACE     |
| 204  | LEVEL 2 | 66  | 171 Excluded)      |

#### TYPE B THIRD FLOOR

| Unit | Area                      |                                 |  |
|------|---------------------------|---------------------------------|--|
| 201  | LEVEL 1 105<br>LEVEL 2 68 | 171 (45 MFTERRACE<br>Excluded)  |  |
| 202  | LEVEL 1 105<br>LEVEL 2 66 | 171 (60 MF TERRACE<br>Excluded) |  |
| 203  | LEVEL 1 105<br>LEVEL 2 66 | 171 (45 MF TERRACE<br>Excluded) |  |
| 204  | LEVEL 1 105<br>LEVEL 2 66 | 171 (60 MF TERRACE<br>Excluded) |  |