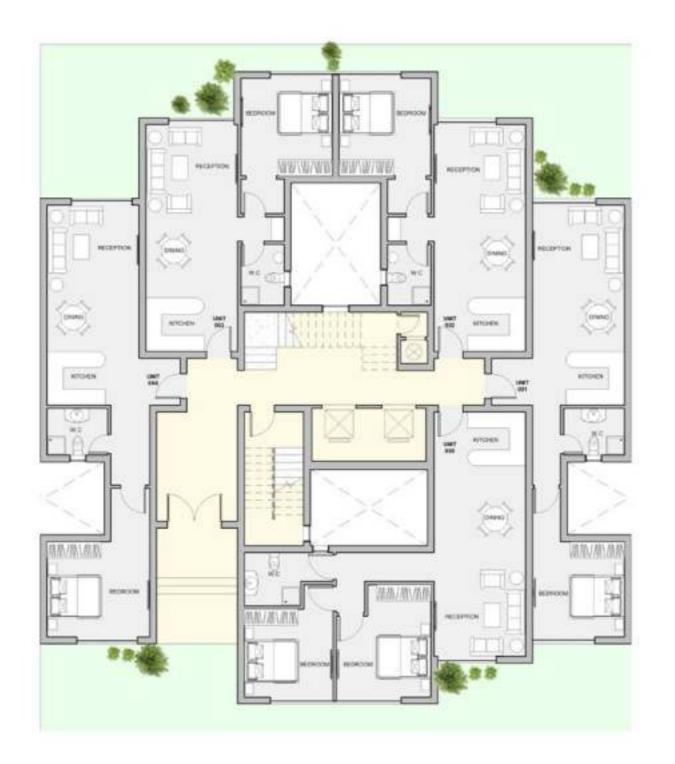

# 

Atika offers you a distinct set of units that vary from apart-hotels to duplexes and penthouses, each coming with a different range of sizes to best meet your needs and comfort.

Atika's units are designed after the European style, which merges between simplicity and elegance at the same time.

#### TYPE A GROUND FLOOR

| Unit | Area |
|------|------|
| 001  | 179  |
| 002  | 180  |
| 003  | 138  |
| 004  | 181  |

| Unit | Area |  |
|------|------|--|
| 201  | 213  |  |
| 202  | 178  |  |
| 203  | 211  |  |
| 204  | 178  |  |

#### TYPE B GROUND FLOOR

| Unit | Area |  |
|------|------|--|
| 001  | 161  |  |
| 002  | 159  |  |
| 003  | 124  |  |
| 004  | 159  |  |

| Unit | Area |  |
|------|------|--|
| 501  | 160  |  |
| 502  | 159  |  |
| 503  | 158  |  |
| 504  | 158  |  |