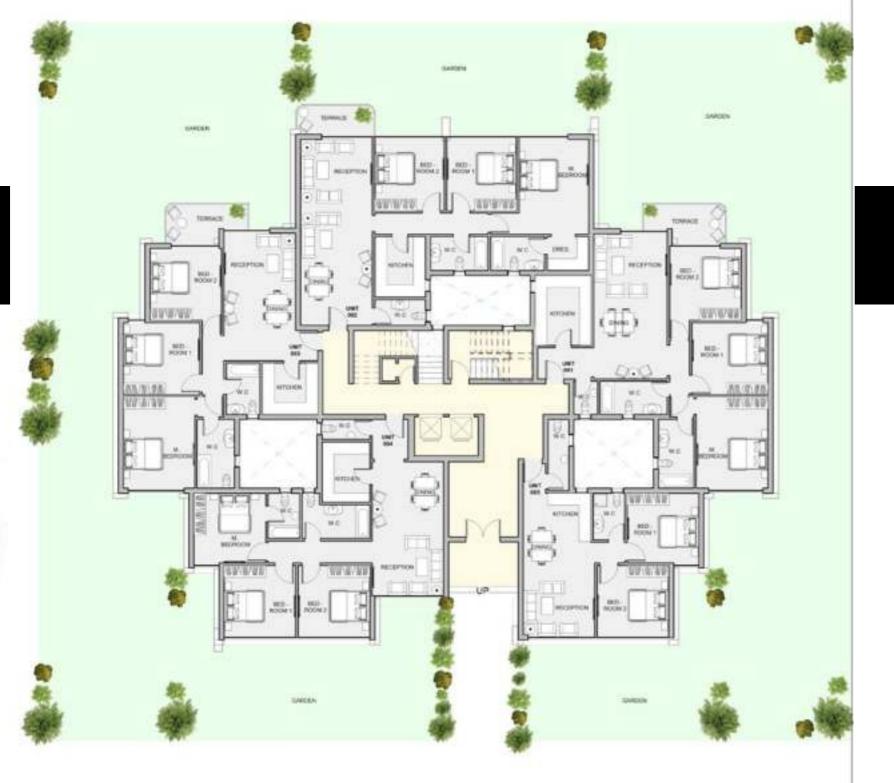

# 

Atika offers you a distinct set of units that vary from apart-hotels to duplexes and penthouses, each coming with a different range of sizes to best meet your needs and comfort.

Atika's units are designed after the European style, which merges between simplicity and elegance at the same time.

#### TYPE A GROUND FLOOR

| Unit | Area |
|------|------|
| 001  | 179  |
| 002  | 180  |
| 003  | 138  |
| 004  | 181  |

| Unit | Area |  |
|------|------|--|
| 201  | 213  |  |
| 202  | 178  |  |
| 203  | 211  |  |
| 204  | 178  |  |

#### TYPE B GROUND FLOOR

| Unit | Area |  |
|------|------|--|
| 001  | 161  |  |
| 002  | 159  |  |
| 003  | 124  |  |
| 004  | 159  |  |

| Unit | Area |  |
|------|------|--|
| 501  | 160  |  |
| 502  | 159  |  |
| 503  | 158  |  |
| 504  | 158  |  |

### TYPE C GROUND FLOOR

|   | Unit | Area |  |
|---|------|------|--|
| ı | 001  | 158  |  |
|   | 002  | 161  |  |
|   | 003  | 141  |  |
|   | 004  | 134  |  |
|   | 005  | 91   |  |
|   |      |      |  |

#### TYPEC TYPICAL FLOOR

| Unit | Area |
|------|------|
| 201  | 153  |
| 202  | 161  |
| 203  | 141  |
| 204  | 142  |
| 205  | 139  |
|      |      |

#### TYPE D GROUND FLOOR

| Unit | Area |  |
|------|------|--|
| 001  | 112  |  |
| 002  | 112  |  |
| 003  | 109  |  |
| 004  | 72   |  |
| 005  | 117  |  |
| 006  | 112  |  |

| Unit | Area |
|------|------|
| 101  | 111  |
| 102  | 113  |
| 103  | 109  |
| 104  | 107  |
| 105  | 117  |
| 106  | 112  |

#### TYPE E GROUND FLOOR

| Unit | Area |
|------|------|
| 001  | 74   |
| 002  | 71   |
| 003  | 71   |
| 004  | 80   |
| 005  | 97   |

#### TYPE E TYPICAL FLOOR

| Unit | Area |  |
|------|------|--|
| 101  | 74   |  |
| 102  | 71   |  |
| 103  | 71   |  |
| 104  | 74   |  |
| 105  | 70   |  |
| 106  | 71   |  |
|      |      |  |