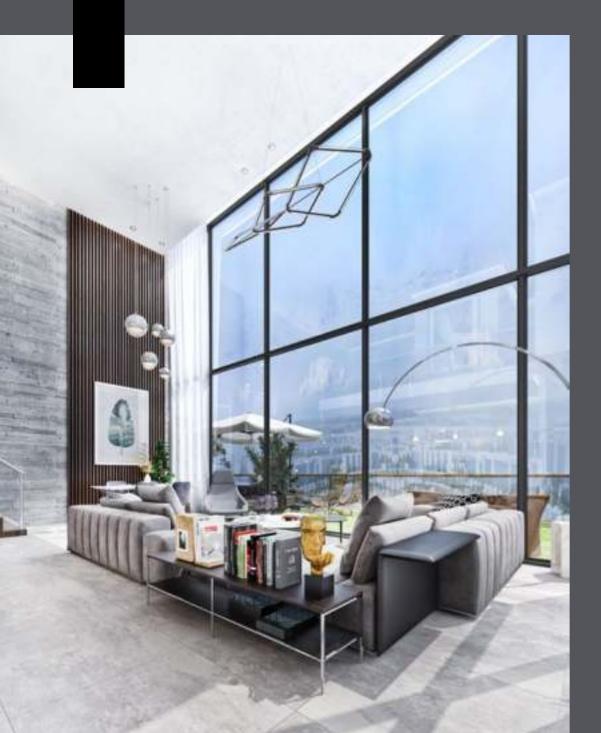

# 

Atika offers you a distinct set of units that vary from apart-hotels to duplexes and penthouses, each coming with a different range of sizes to best meet your needs and comfort.

Atika's units are designed after the European style, which merges between simplicity and elegance at the same time.

# The buildings inside the Atika Compound

have uniquely distinct designs, as well as all of the buildings containing elevators that are manufactured by the most reliable of international brands.

Also within the gates of Atika Compound lies the Alto Casa buildings, which are designed in such a way that each building contains three duplex apartments "ground, center, and penthouse" all of which include swimming pools and their own green spaces.