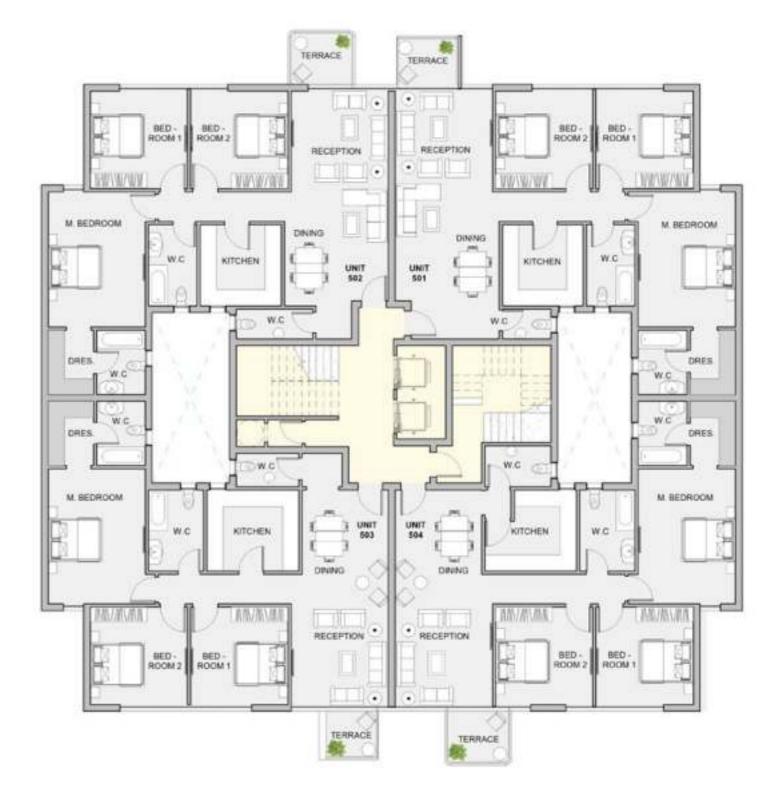

#### TYPE B GROUND FLOOR

| Unit | Area |  |
|------|------|--|
| 001  | 161  |  |
| 002  | 159  |  |
| 003  | 124  |  |
| 004  | 159  |  |

| Unit | Area |  |
|------|------|--|
| 501  | 160  |  |
| 502  | 159  |  |
| 503  | 158  |  |
| 504  | 158  |  |